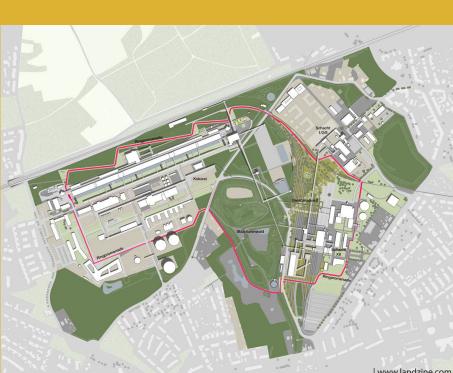

ZOLLVEREIN PARK | ESSEN, GERMANY AREA 100HA

BY PLANERGRUPPE GMBH, 2005

"Open to interpretation and offering a pragmatic dysfunction." Landzine